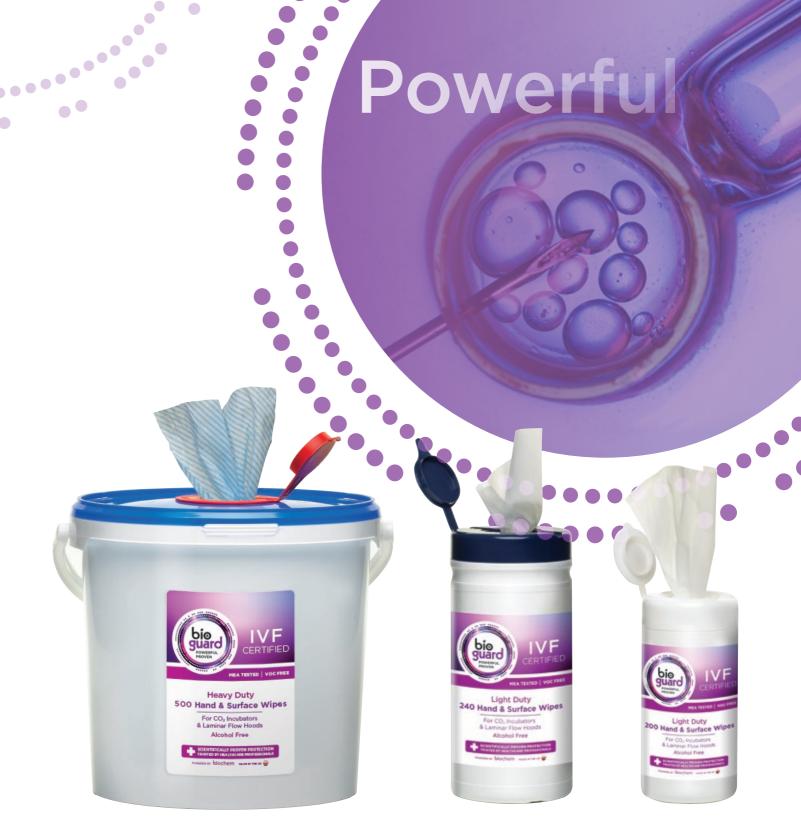

## Products within this range include:

- Alcohol Free Hand and Surface Wipes 0% alcohol and dermatologically tested so kind to skin
- Alcohol Free Heavy Duty Hand and Surface Wipes Stronger cloth for bigger jobs

| Product option       | Pack size                                   | Product code |
|----------------------|---------------------------------------------|--------------|
| Heavy duty 200x200mm | 500 wipes                                   | IHW500       |
| Heavy duty 200x200mm | 150 wipes (12 units per case)               | IHW150       |
| Light duty 200x200mm | 240 wipes (12 units per case)               | IHW240       |
| Light duty 130x125mm | 200 wipes (10 units per case)               | IHW200       |
| Light duty 190x145mm | Single sachet wipes (1000 sachets per case) | IHW001       |
|                      |                                             |              |